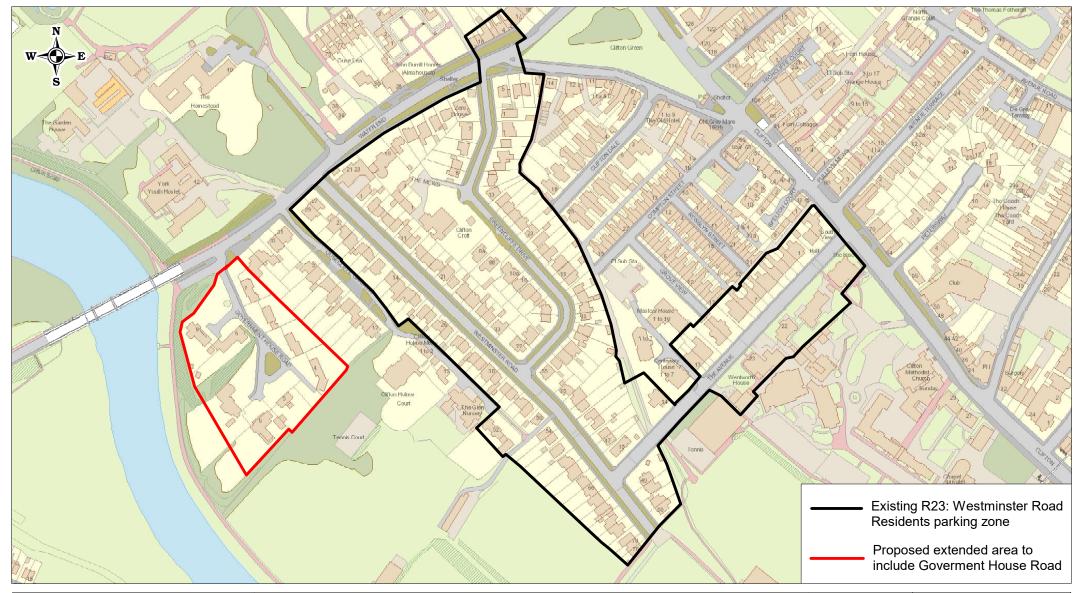

| SCALE       | 1 : 3000                               |
|-------------|----------------------------------------|
| DATE        | July 2023                              |
| DRAWING No. |                                        |
| DRAWN BY    |                                        |
|             | + Crown copyright. All rights reserved |
|             | Licence No. 2003                       |