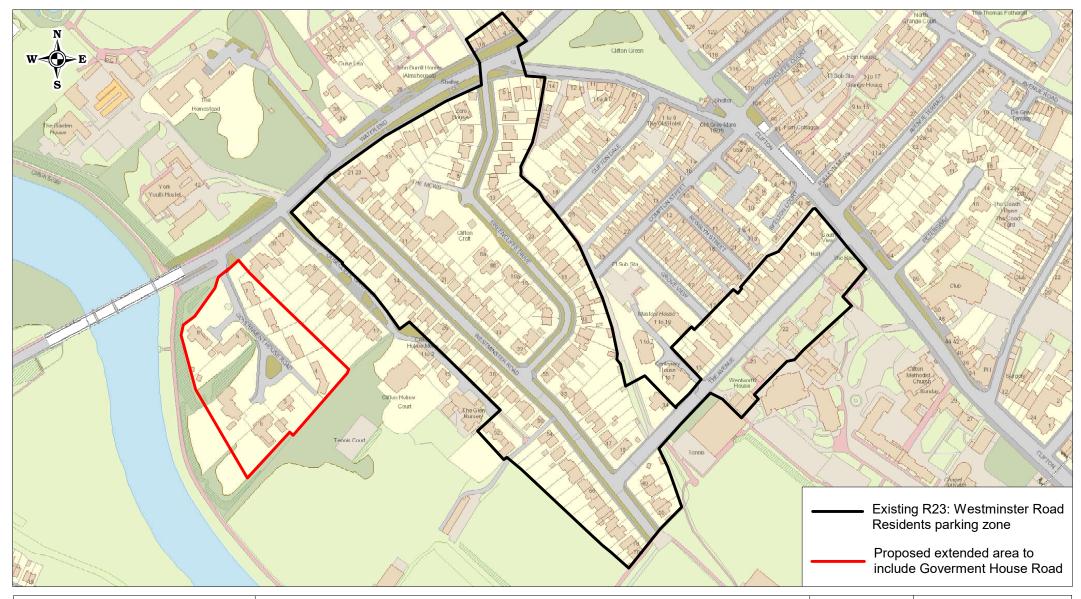

| SCALE       | 1 : 3000                               |
|-------------|----------------------------------------|
| DATE        | July 2023                              |
| DRAWING No. |                                        |
| DRAWN BY    |                                        |
|             | + Crown copyright. All rights reserved |
|             | Licence No. 2003                       |