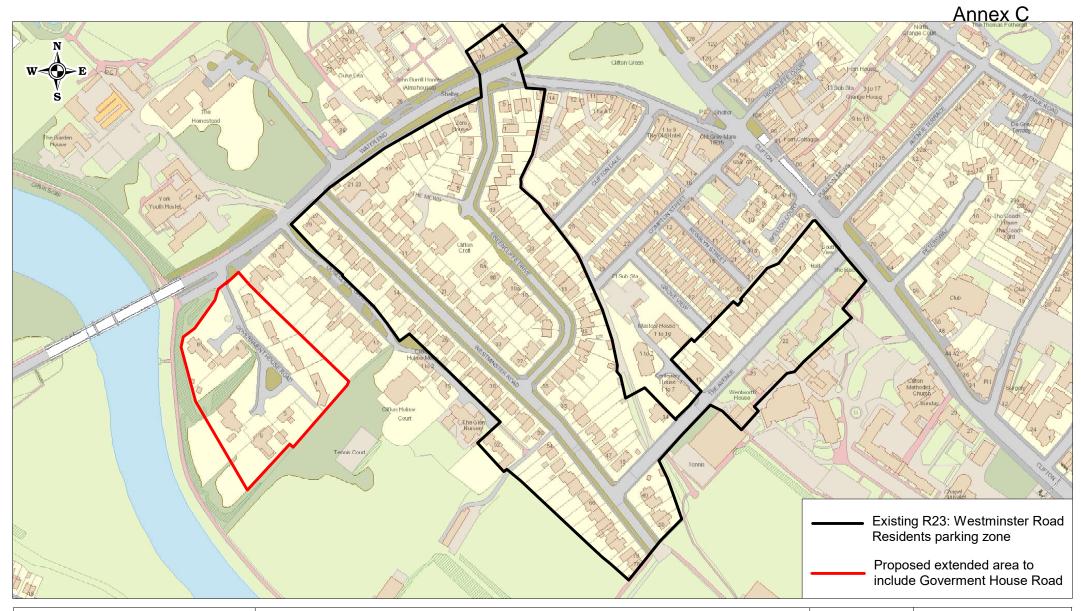

| SCALE       | 1 : 3000                               |
|-------------|----------------------------------------|
| DATE        | July 2023                              |
| DRAWING No. |                                        |
| DRAWN BY    |                                        |
|             | + Crown copyright. All rights reserved |
|             | Licence No. 2003                       |